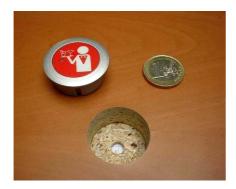

Typ "TS-Mini" (\*) for flush mounting into other elements (for example as shown in the picture to the right)

Type "TS-ws-KS" with option Acrylic Stand (\*)

Type "TS-Vase" (\*\*)

Wooden cube, stained (ca. 80x80x60mm) with vase (20 x 3cm∅) and slot for menu card Special versions min. 50 units