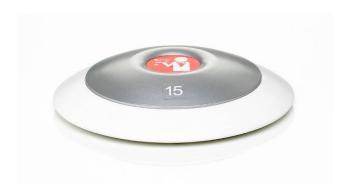

#### **Special Features:**

- harmonic integration into existing furnishings due to selection of precious materials
- intuitive and easy operability with tactile feedback
- small form factor, ca. 110mmØ x 20mm
- resistant against environmental influence (waterproof)
- mounting means at the bottom for accessories, like menu card stand or others
- transmitters frequencies 869 MHz