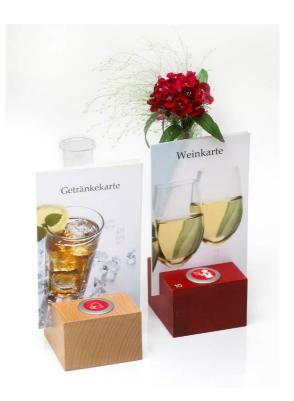

Typ "TS-Mini" (\*) for flush mounting into other elements (for example as shown in the picture to the right)

Type "TS-ws-KS" with option Acrylic Stand (\*)

Type "TS-Vase" (\*\*)

Wooden cube, stained (ca. 80x80x60mm) with vase (20 x 3cm∅) and slot for menu card Special versions min. 50 units