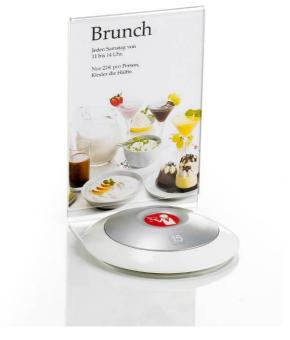

### (\*) Standard Units and option Acrylic stand for menu card (inlay: 150x100mm) available from stock